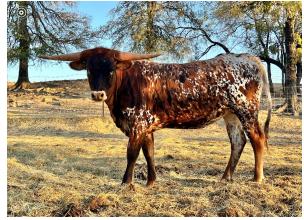

## **HL Shout Out Loud**

04/18/2021 Date of Birth: Registration 1: CI333869

Breeder: **Hudson Longhorns** Owner: MBC Longhorns LLC

This heifer has color in her blood! Very fancy daughter sired by HL Heads Up who goes back to Drag Iron, Cowboy Tuff Chex, Horseshoe J Important, and many more. On the bottom side, this heifer goes goes back to longhorn royalty, the famous 698 Jaynie cow, who was bred to Dode's Blu Boy and created one of the best female lines in the industry.

Courtesy of MBC Longhorns LLC (Brian Fox)

HL Heads Up

DRAG IRON

HORSESHOE J IMPORTANT

WS SUN STAR

BOOMERANG C P

Hot Jaynie PC306

HOT PLAYBOY