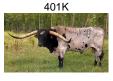

## **HL Shout Out Loud**

04/18/2021 Date of Birth: Registration 1: CI333869

Breeder: **Hudson Longhorns** Owner: MBC Longhorns LLC

This heifer has color in her blood! Very fancy daughter sired by HL Heads Up who goes back to Drag Iron, Cowboy Tuff Chex, Horseshoe J Important, and many more. On the bottom side, this heifer goes goes back to longhorn royalty, the famous 698 Jaynie cow, who was bred to Dode's Blu Boy and created one of the best female lines in the industry.

Courtesy of MBC Longhorns LLC (Brian Fox)

HL Heads Up

DRAG IRON

HORSESHOE J IMPORTANT

WS SUN STAR

BOOMERANG C P

Hot Jaynie PC306

HOT PLAYBOY