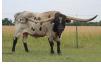

This exciting young bull calf is out of the beautiful brindle nearly 80" T2T huge horned female RNL Wilma, who's pedigree speaks for it's self; Cowboy Up Chex, the legendary cow RC Pacific Mermaid who measured over 90" T2T and produced 95" T2T Texas Mermaid who sold for \$200K, LTL Sheza Outside Kat who sold for \$350K, and over 90" T2T Majestic Mermaid. If that is not enough, MF Bruce Wayne is sired by PCC Dark Knight, the 86.5

http://www.hiredhandsoftware.com

MF Bruce Wayne

RNL Wilma

PCC Dark Knight