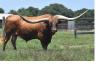

This exciting young bull calf is out of the beautiful brindle nearly 80" T2T huge horned female RNL Wilma, who's pedigree speaks for it's self; Cowboy Up Chex, the legendary cow RC Pacific Mermaid who measured over 90" T2T and produced 95" T2T Texas Mermaid who sold for \$200K, LTL Sheza Outside Kat who sold for \$350K, and over 90" T2T Majestic Mermaid. If that is not enough, MF Bruce Wayne is sired by PCC Dark Knight, the 86.5

http://www.hiredhandsoftware.com

MF Bruce Wayne

RNL Wilma

PCC Dark Knight