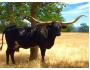

## **MF Bruce Wayne**

| Date of Birth:  | 06/08/2022          |
|-----------------|---------------------|
| Registration 1: | CI345654            |
| Sale Price:     | \$                  |
| Breeder:        | Pace Cattle Company |
| Owner:          | Murry/Fox/Poe       |
|                 | •                   |

This exciting young bull calf is out of the beautiful brindle nearly 80" T2T huge horned female RNL Wilma, who's pedigree speaks for it's self; Cowboy Up Chex, the legendary cow RC Pacific Mermaid who measured over 90" T2T and produced 95" T2T Texas Mermaid who sold for \$200K, LTL Sheza Outside Kat who sold for \$350K, and over 90" T2T Majestic Mermaid. If that is not enough, MF Bruce Wayne is sired by PCC Dark Knight, the 86.5