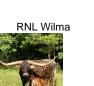

This exciting young bull calf is out of the beautiful brindle nearly 80" T2T huge horned female RNL Wilma, who's pedigree speaks for it's self; Cowboy Up Chex, the legendary cow RC Pacific Mermaid who measured over 90" T2T and produced 95" T2T Texas Mermaid who sold for \$200K, LTL Sheza Outside Kat who sold for \$350K, and over 90" T2T Majestic Mermaid. If that is not enough, MF Bruce Wayne is sired by PCC Dark Knight, the 86.5

http://www.hiredhandsoftware.com

MF Bruce Wayne

RNL Wilma

PCC Dark Knight