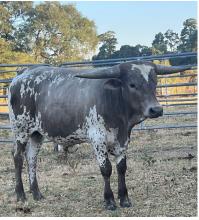

## **MF Bruce Wayne**

| Date of Birth:  | 06/08/2022          |
|-----------------|---------------------|
| Registration 1: | CI345654            |
| Sale Price:     | \$                  |
| Breeder:        | Pace Cattle Company |
| Owner:          | Murry/Fox/Poe       |
|                 | •                   |

This exciting young bull calf is out of the beautiful brindle nearly 80" T2T huge horned female RNL Wilma, who's pedigree speaks for it's self; Cowboy Up Chex, the legendary cow RC Pacific Mermaid who measured over 90" T2T and produced 95" T2T Texas Mermaid who sold for \$200K, LTL Sheza Outside Kat who sold for \$350K, and over 90" T2T Majestic Mermaid. If that is not enough, MF Bruce Wayne is sired by PCC Dark Knight, the 86.5